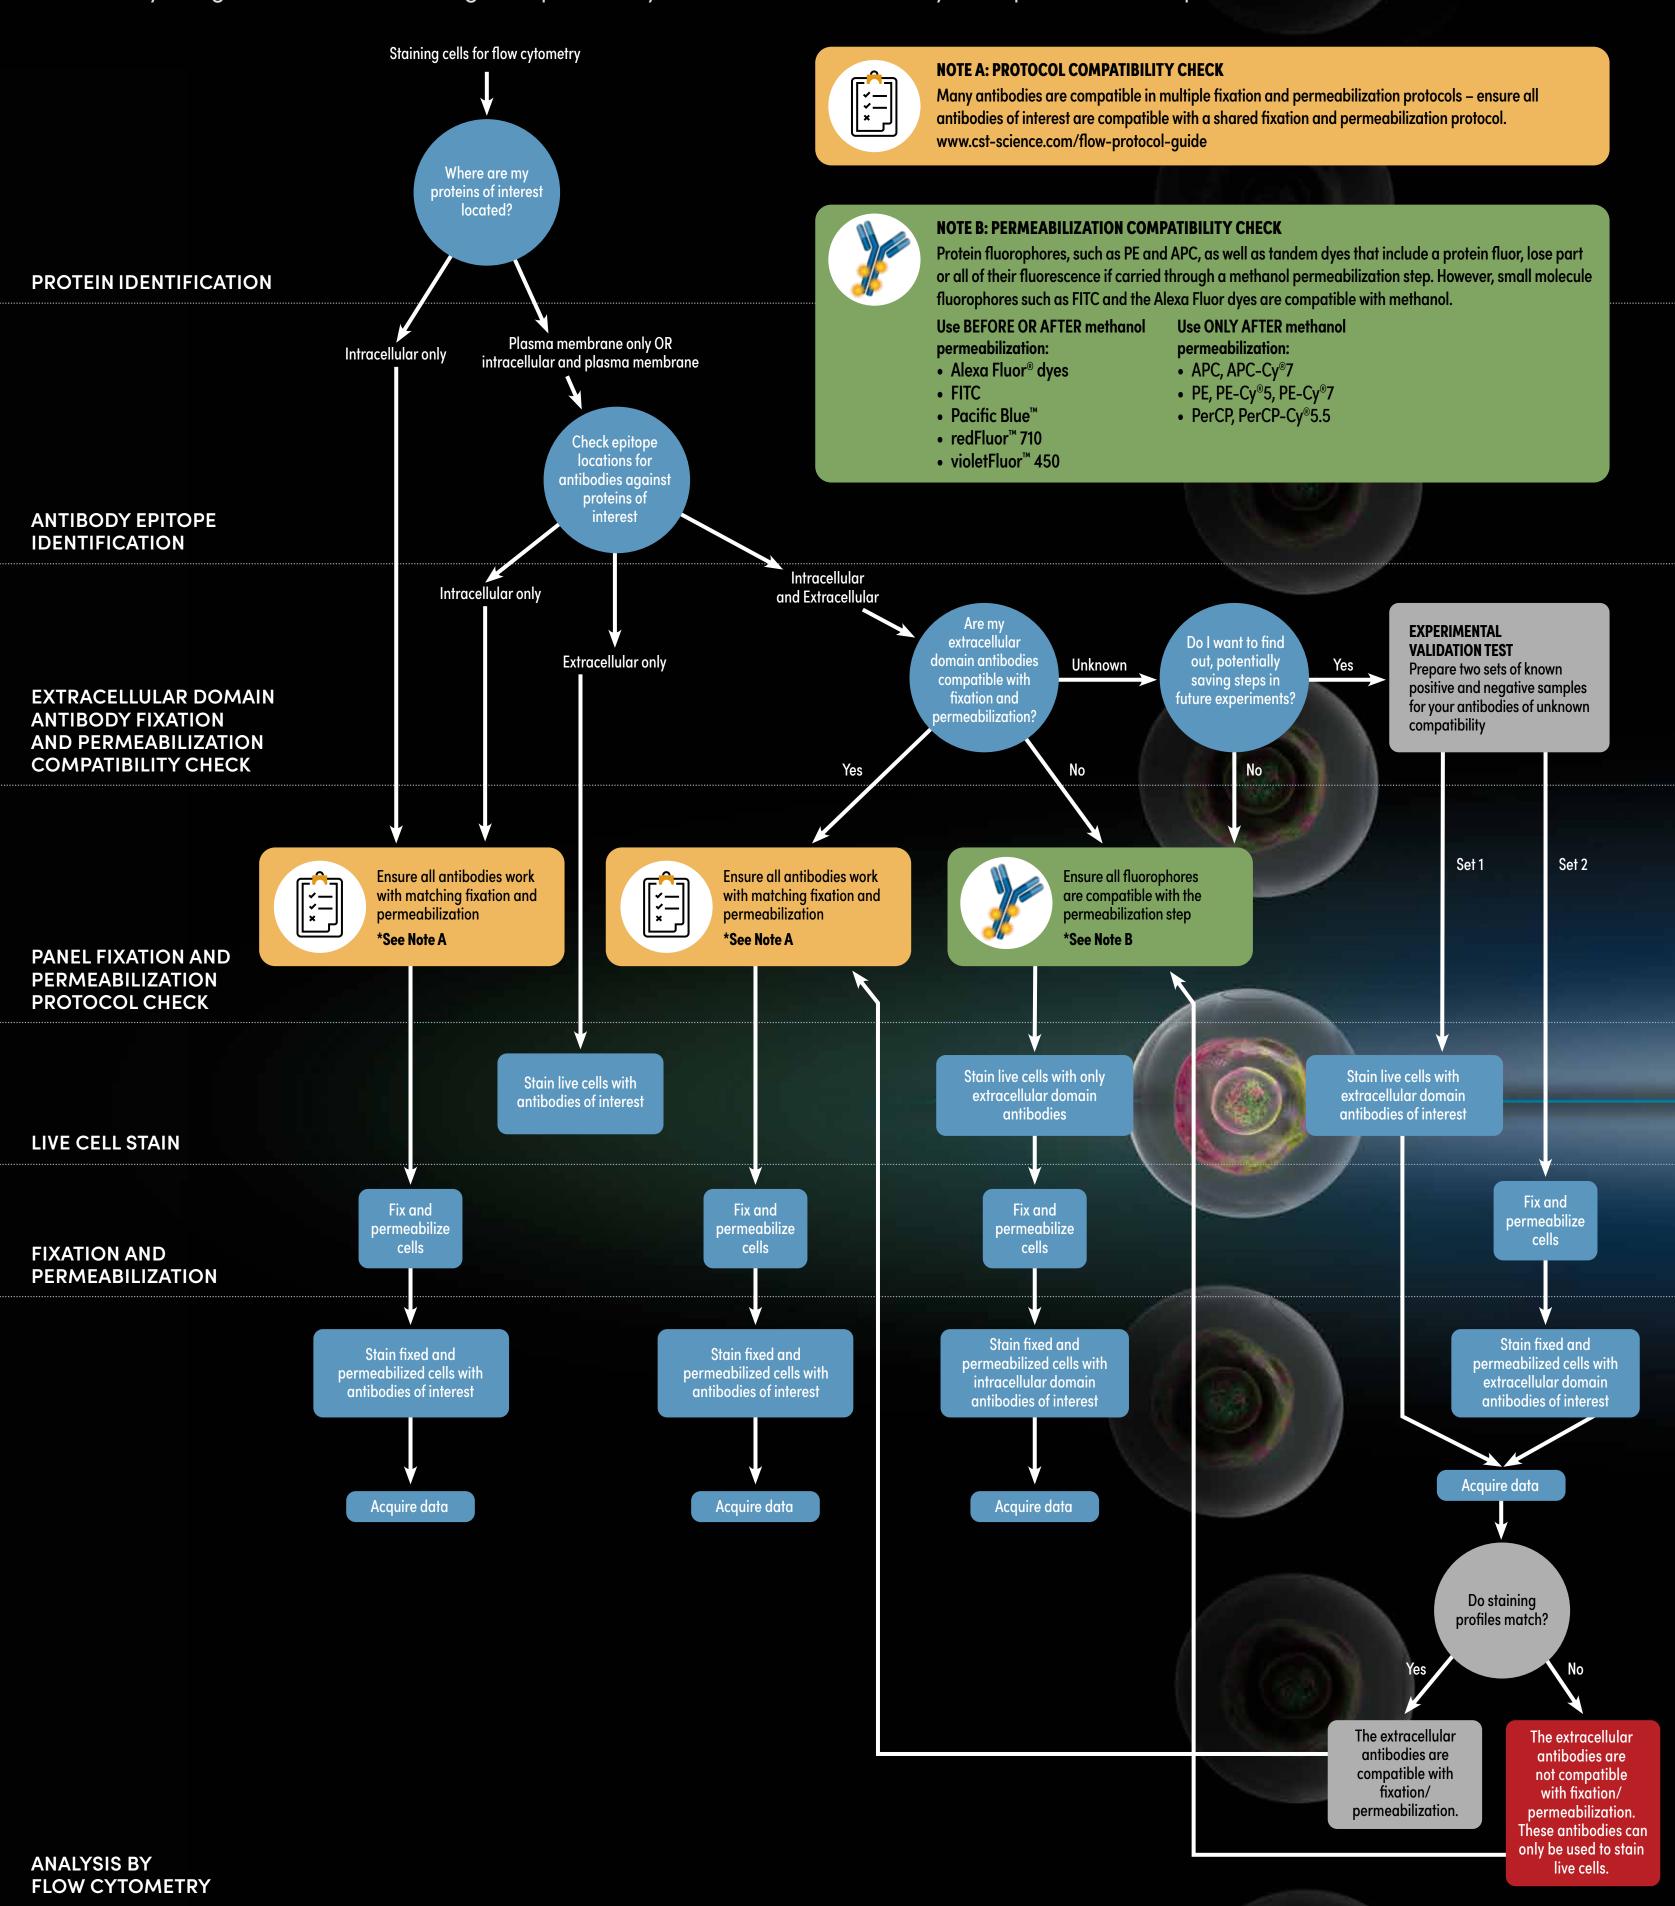

## Mantibody Staining Guide for Flow Cytometry

Combining antibodies designed for live-cell phenotyping with antibodies that detect intracellular proteins in flow cytometry can be challenging. Cell Signaling Technology® (CST®) is here to help. This decision tree will enable you to determine the best approach for labeling your targets of interest. When used in combination with our Protocol Compatibility Table (www.cst-science.com/flow-protocol-guide), you can take the guesswork out of assay design and even enable single-step antibody incubation to streamline your experimental setup.